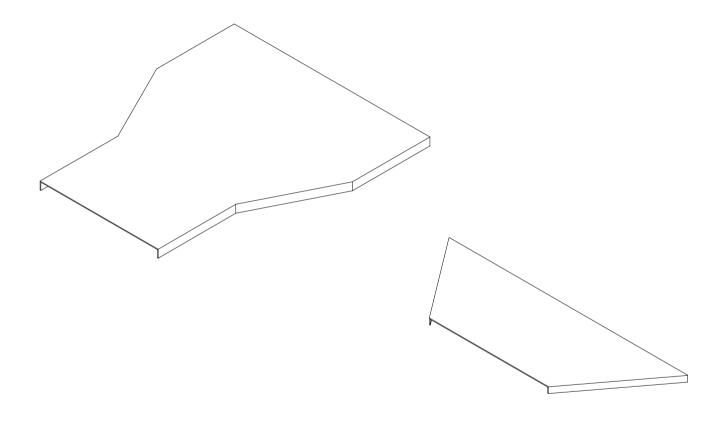

# CABLE TRAY/LADDER COVER LEFT HAND REDUCER TECHNICAL SPECIFICATIONS ACCORDING TO THE CABLE TRAY/LADDER STRAIGHT

## CABLE TRAY/LADDER COVER RIGHT HAND REDUCER TECHNICAL SPECIFICATIONS ACCORDING TO THE CABLE TRAY/LADDER STRAIGHT