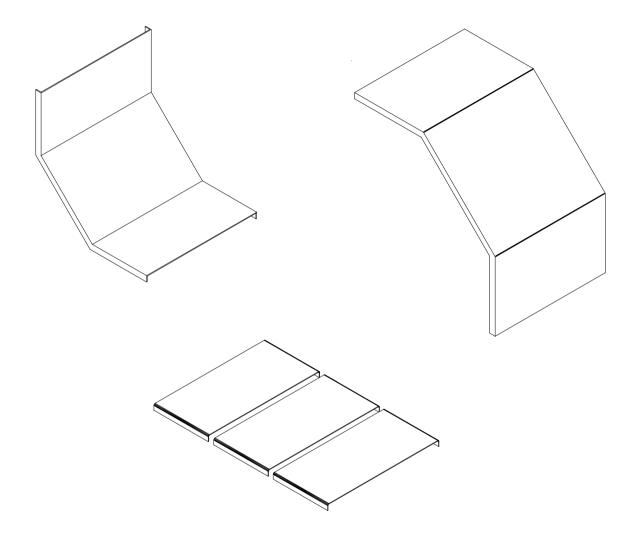

# CABLE TRAY/LADDER COVER HORIZONTAL CROSS TECHNICAL SPECIFICATIONS ACCORDING TO THE CABLE TRAY/LADDER STRAIGHT

CABLE TRAY/LADDER COVER VERTICAL ELBOW
TECHNICAL SPECIFICATIONS ACCORDING TO THE CABLE TRAY/LADDER STRAIGHT

# CABLE TRAY/LADDER STRAIGHT COVER TECHNICAL SPECIFICATIONS ACCORDING TO THE CABLE TRAY/LADDER STRAIGHT