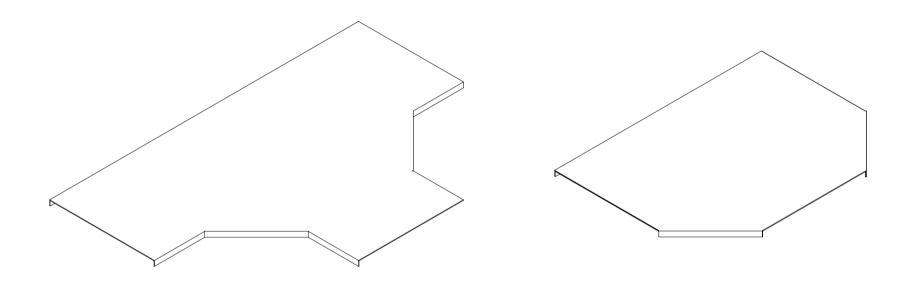

## CABLE TRAY/LADDER COVER HORIZONTAL TEE TECHNICAL SPECIFICATIONS ACCORDING TO THE CABLE TRAY/LADDER STRAIGHT

# CABLE TRAY/LADDER COVER HORIZONTAL CROSS TECHNICAL SPECIFICATIONS ACCORDING TO THE CABLE TRAY/LADDER STRAIGHT

CABLE TRAY/LADDER COVER VERTICAL ELBOW
TECHNICAL SPECIFICATIONS ACCORDING TO THE CABLE TRAY/LADDER STRAIGHT