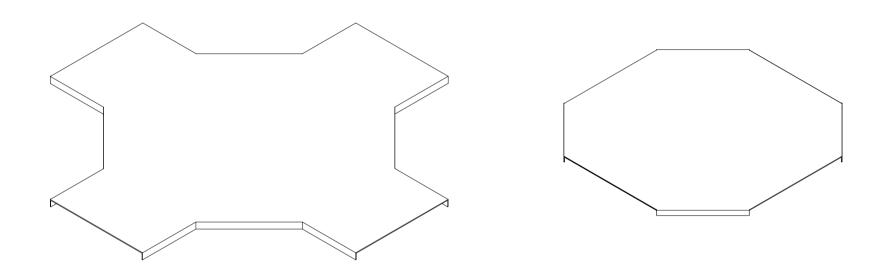

# CABLE TRAY/LADDER COVER HORIZONTAL CROSS TECHNICAL SPECIFICATIONS ACCORDING TO THE CABLE TRAY/LADDER STRAIGHT

CABLE TRAY/LADDER COVER VERTICAL ELBOW
TECHNICAL SPECIFICATIONS ACCORDING TO THE CABLE TRAY/LADDER STRAIGHT