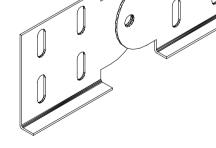

STRAIGHT JOINT (L TYPE)

HORIZONTAL JOINT (H TYPE)

**VERTICAL JOINT (V TYPE)** 

ACCESSORIES
TECHNICAL SPECIFICATIONS ACCORDING TO THE CABLE TRAY/LADDER STRAIGHT