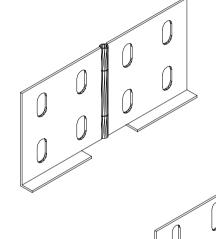

STRAIGHT JOINT (L TYPE)

HORIZONTAL JOINT (H TYPE)

**VERTICAL JOINT (V TYPE)** 

ACCESSORIES
TECHNICAL SPECIFICATIONS ACCORDING TO THE CABLE TRAY/LADDER STRAIGHT