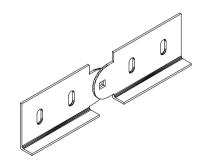

STRAIGHT JOINT (L TYPE)

HORIZONTAL JOINT (H TYPE)

**VERTICAL JOINT (V TYPE)** 

ACCESSORIES
TECHNICAL SPECIFICATIONS ACCORDING TO THE CABLE TRAY/LADDER STRAIGHT