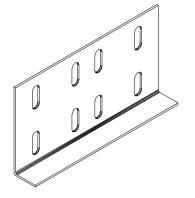

STRAIGHT JOINT (L TYPE)

HORIZONTAL JOINT (H TYPE)

**VERTICAL JOINT (V TYPE)** 

ACCESSORIES
TECHNICAL SPECIFICATIONS ACCORDING TO THE CABLE TRAY/LADDER STRAIGHT