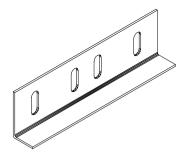

STRAIGHT JOINT (L TYPE)

HORIZONTAL JOINT (H TYPE)

**VERTICAL JOINT (V TYPE)** 

ACCESSORIES
TECHNICAL SPECIFICATIONS ACCORDING TO THE CABLE TRAY/LADDER STRAIGHT