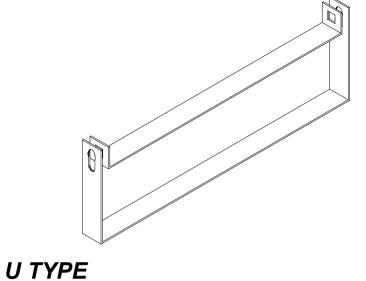

## CABLE TRAY JOINT (U TYPE) TECHNICAL SPECIFICATIONS ACCORDING TO THE CABLE TRAY STRAIGHT