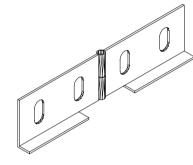

STRAIGHT JOINT (L TYPE)

HORIZONTAL JOINT (H TYPE)

**VERTICAL JOINT (V TYPE)** 

ACCESSORIES
TECHNICAL SPECIFICATIONS ACCORDING TO THE CABLE TRAY/LADDER STRAIGHT