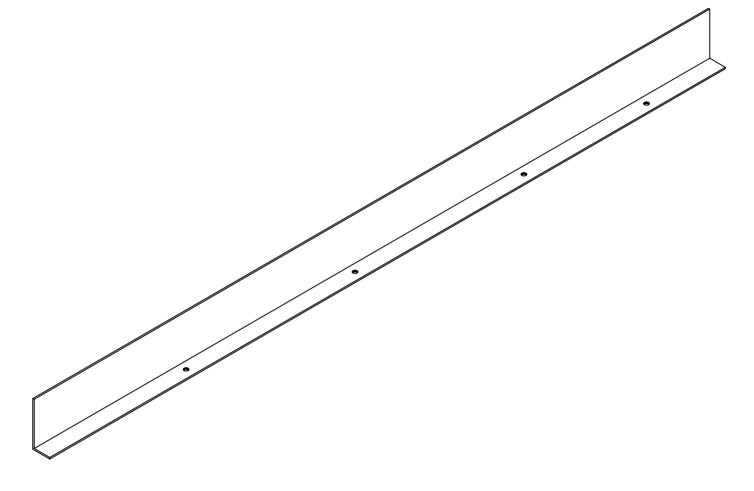

STRAIGHT JOINT (L TYPE)

HORIZONTAL JOINT (H TYPE)

**VERTICAL JOINT (V TYPE)** 

ACCESSORIES
TECHNICAL SPECIFICATIONS ACCORDING TO THE CABLE TRAY/LADDER STRAIGHT