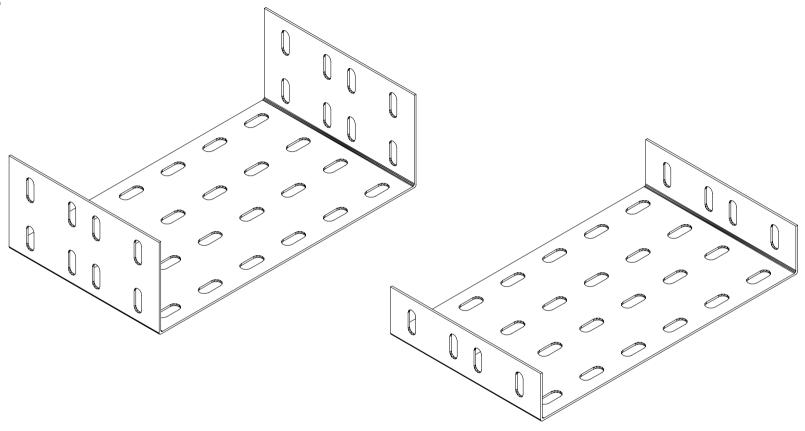

## CABLE TRAY JOINT (U TYPE) TECHNICAL SPECIFICATIONS ACCORDING TO THE CABLE TRAY STRAIGHT