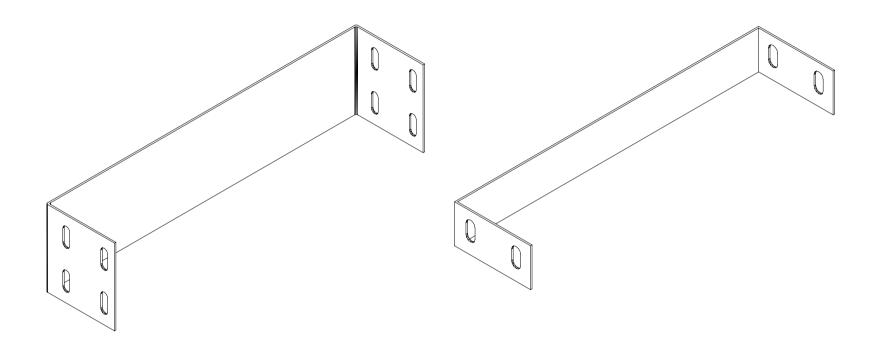

### HOLDING CLAMP (FOR TRAY) TECHNICAL SPECIFICATIONS ACCORDING TO SUPPORTING

### HOLDING CLAMP (FOR LADDER) TECHNICAL SPECIFICATIONS ACCORDING TO SUPPORTING