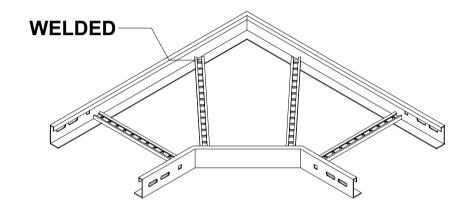

# CABLE LADDER HORIZONTAL ELBOW 90° TECHNICAL SPECIFICATIONS ACCORDING TO THE CABLE LADDER STRAIGHT