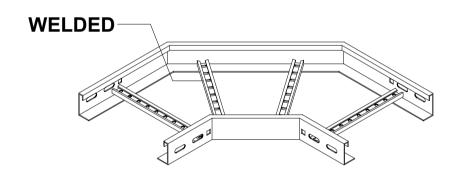

## CABLE LADDER HORIZONTAL TEE TECHNICAL SPECIFICATIONS ACCORDING TO THE CABLE LADDER STRAIGHT