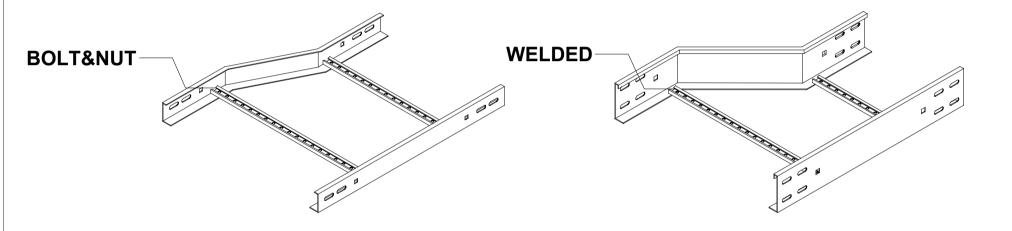

# CABLE LADDER HORIZONTAL ELBOW 90° TECHNICAL SPECIFICATIONS ACCORDING TO THE CABLE LADDER STRAIGHT