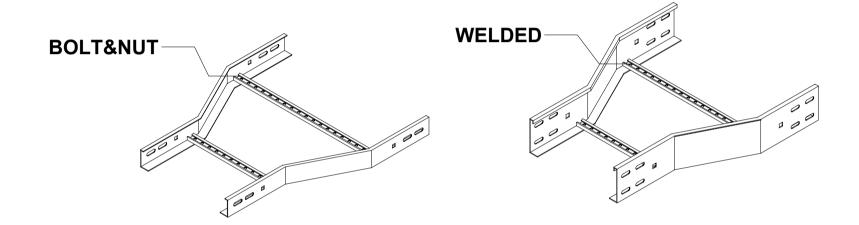

## CABLE LADDER HORIZONTAL TEE TECHNICAL SPECIFICATIONS ACCORDING TO THE CABLE LADDER STRAIGHT