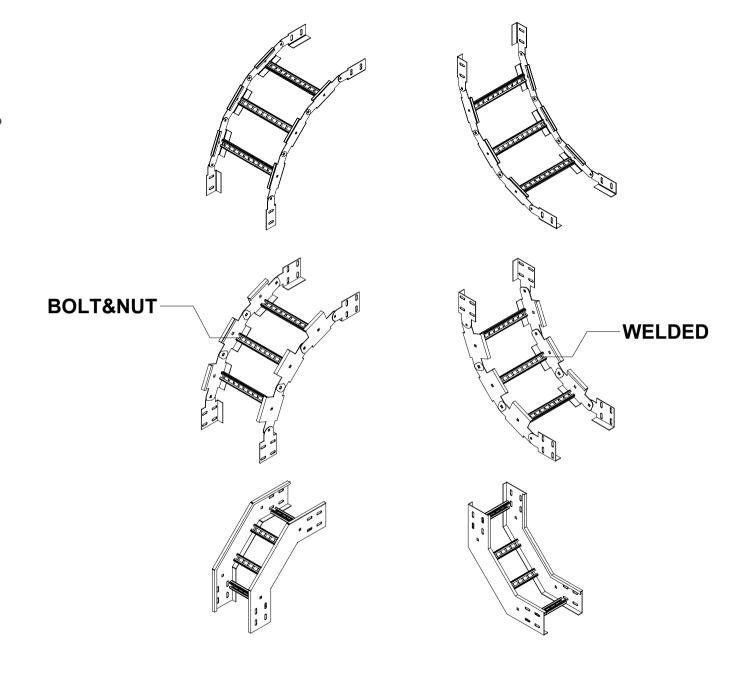

#### Bending types

# CABLE LADDER HORIZONTAL ELBOW 90° TECHNICAL SPECIFICATIONS ACCORDING TO THE CABLE LADDER STRAIGHT

## CABLE LADDER HORIZONTAL ELBOW 2\*45° TECHNICAL SPECIFICATIONS ACCORDING TO THE CABLE LADDER STRAIGHT

## CABLE LADDER HORIZONTAL ELBOW 30-45-60° TECHNICAL SPECIFICATIONS ACCORDING TO THE CABLE LADDER STRAIGHT

## CABLE LADDER HORIZONTAL CROSS TECHNICAL SPECIFICATIONS ACCORDING TO THE CABLE LADDER STRAIGHT

CABLE LADDER VERTICAL INSIDE/OUTSIDE ELBOW 90°
TECHNICAL SPECIFICATIONS ACCORDING TO THE CABLE LADDER STRAIGHT