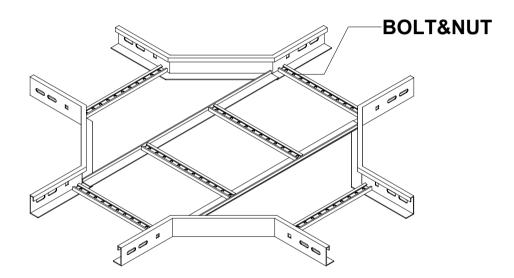

## CABLE LADDER HORIZONTAL CROSS TECHNICAL SPECIFICATIONS ACCORDING TO THE CABLE LADDER STRAIGHT

CABLE LADDER VERTICAL INSIDE/OUTSIDE ELBOW 90°
TECHNICAL SPECIFICATIONS ACCORDING TO THE CABLE LADDER STRAIGHT