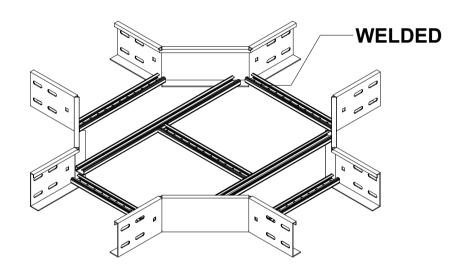

## CABLE LADDER HORIZONTAL CROSS TECHNICAL SPECIFICATIONS ACCORDING TO THE CABLE LADDER STRAIGHT

CABLE LADDER VERTICAL INSIDE/OUTSIDE ELBOW 90°
TECHNICAL SPECIFICATIONS ACCORDING TO THE CABLE LADDER STRAIGHT