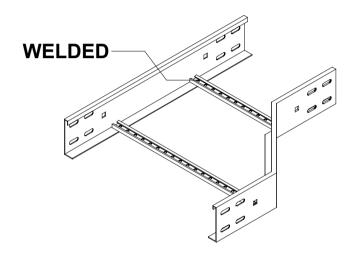

## CABLE LADDER HORIZONTAL CROSS TECHNICAL SPECIFICATIONS ACCORDING TO THE CABLE LADDER STRAIGHT

CABLE LADDER VERTICAL INSIDE/OUTSIDE ELBOW 90°
TECHNICAL SPECIFICATIONS ACCORDING TO THE CABLE LADDER STRAIGHT