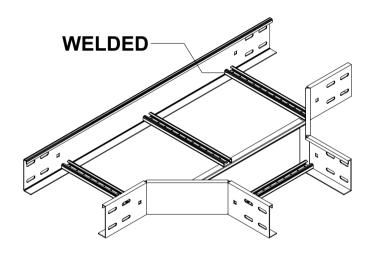

## CABLE LADDER HORIZONTAL TEE TECHNICAL SPECIFICATIONS ACCORDING TO THE CABLE LADDER STRAIGHT