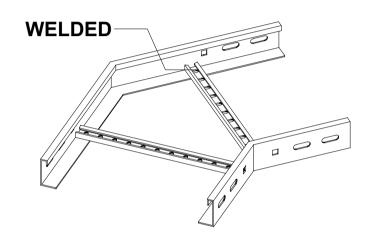

## CABLE LADDER HORIZONTAL ELBOW 2\*45° TECHNICAL SPECIFICATIONS ACCORDING TO THE CABLE LADDER STRAIGHT