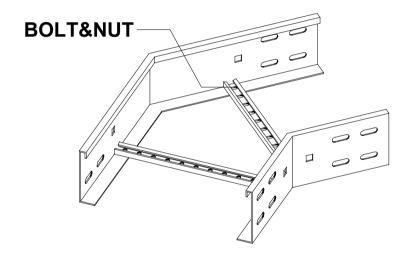

## CABLE LADDER HORIZONTAL TEE TECHNICAL SPECIFICATIONS ACCORDING TO THE CABLE LADDER STRAIGHT