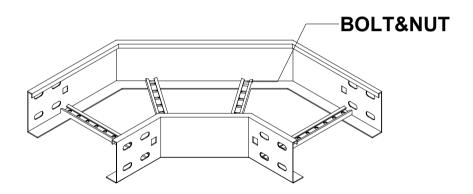

# CABLE LADDER HORIZONTAL ELBOW 90° TECHNICAL SPECIFICATIONS ACCORDING TO THE CABLE LADDER STRAIGHT