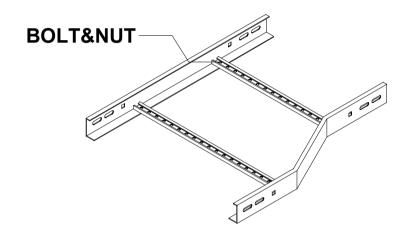

## CABLE LADDER HORIZONTAL TEE TECHNICAL SPECIFICATIONS ACCORDING TO THE CABLE LADDER STRAIGHT