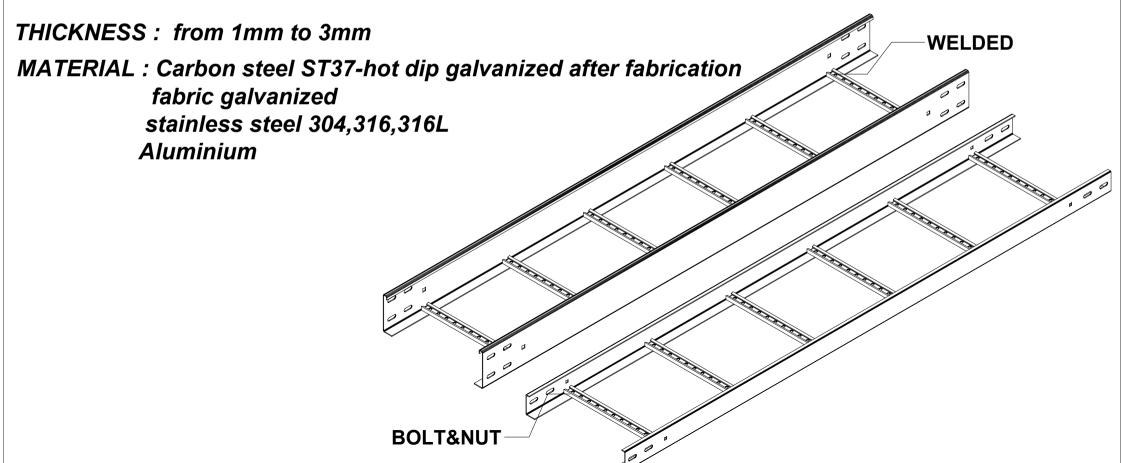

#### - CABLE LADDER STRAIGHT

LENGTH: from 1m to 3m

WIDTH: from 50mm to 1000mm

HEIGHT: from 20mm to 200mm