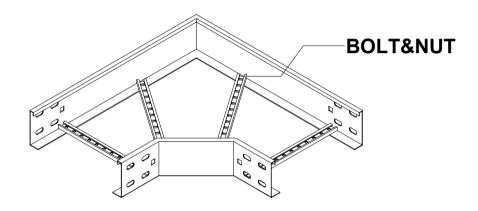

# CABLE LADDER HORIZONTAL ELBOW 90° TECHNICAL SPECIFICATIONS ACCORDING TO THE CABLE LADDER STRAIGHT