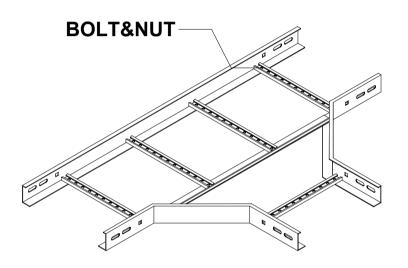

## CABLE LADDER STRAIGHT REDUCER TECHNICAL SPECIFICATIONS ACCORDING TO THE CABLE LADDER STRAIGHT