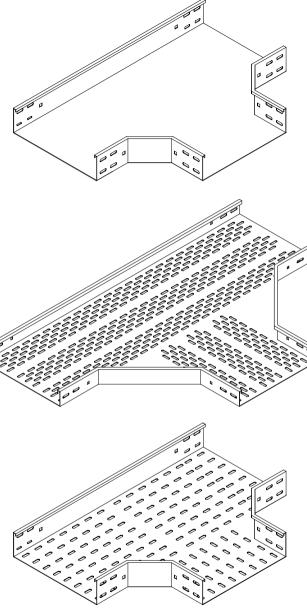

CABLE TRAY HORIZONTAL ELBOW 90°

CABLE TRAY HORIZONTAL ELBOW 2\*45°

CABLE TRAY HORIZONTAL ELBOW 30-45-60°

CABLE TRAY HORIZONTAL TEE

CABLE TRAY HORIZONTAL CROSS