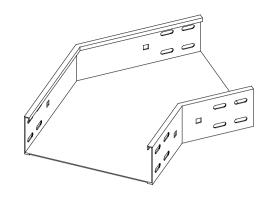

CABLE TRAY HORIZONTAL ELBOW 90°

CABLE TRAY HORIZONTAL ELBOW 2\*45°

CABLE TRAY HORIZONTAL ELBOW 30-45-60°

CABLE TRAY HORIZONTAL TEE

CABLE TRAY HORIZONTAL CROSS