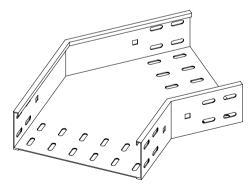

CABLE TRAY HORIZONTAL ELBOW 90°

CABLE TRAY HORIZONTAL ELBOW 2\*45°

CABLE TRAY HORIZONTAL ELBOW 30-45-60°

CABLE TRAY HORIZONTAL TEE

CABLE TRAY HORIZONTAL CROSS