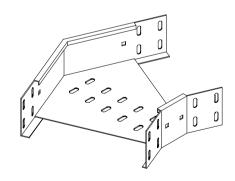

CABLE TRAY HORIZONTAL ELBOW 90°

CABLE TRAY HORIZONTAL ELBOW 2\*45°

CABLE TRAY HORIZONTAL ELBOW 30-45-60°

CABLE TRAY HORIZONTAL TEE

CABLE TRAY HORIZONTAL CROSS