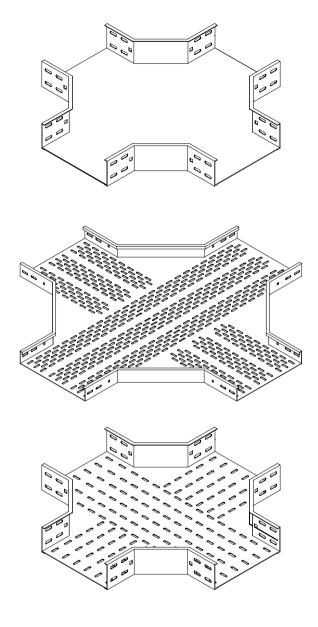

CABLE TRAY HORIZONTAL ELBOW 90°

CABLE TRAY HORIZONTAL ELBOW 2\*45°

CABLE TRAY HORIZONTAL ELBOW 30-45-60°

CABLE TRAY HORIZONTAL TEE

CABLE TRAY HORIZONTAL CROSS