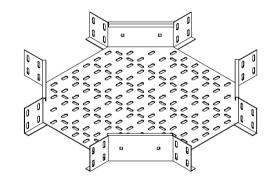

CABLE TRAY HORIZONTAL ELBOW 90°

CABLE TRAY HORIZONTAL ELBOW 2\*45°

CABLE TRAY HORIZONTAL ELBOW 30-45-60°

CABLE TRAY HORIZONTAL TEE

CABLE TRAY HORIZONTAL CROSS