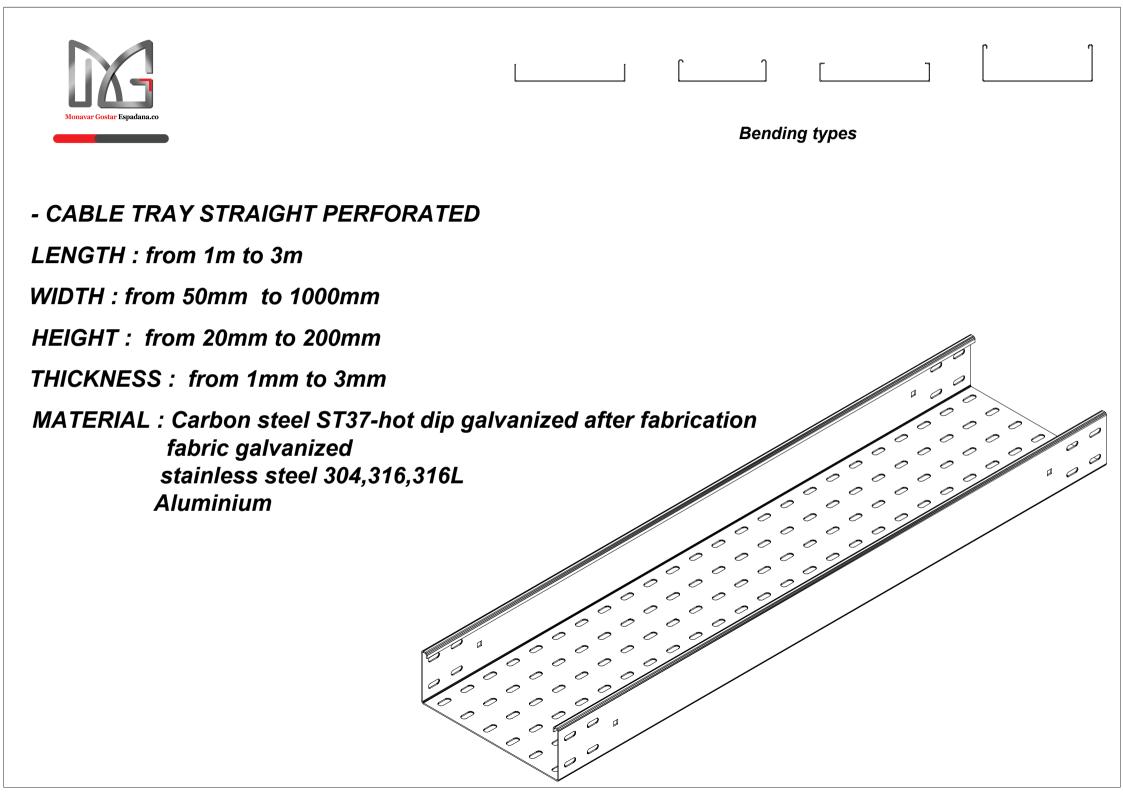

Bending types

- CABLE TRAY STRAIGHT NON PERFORATED

LENGTH : from 1m to 3m

WIDTH : from 50mm to 1000mm

HEIGHT : from 20mm to 200mm

THICKNESS : from 1mm to 3mm

MATERIAL : Carbon steel ST37-hot dip galvanized after fabrication fabric galvanized stainless steel 304,316,316L Aluminium