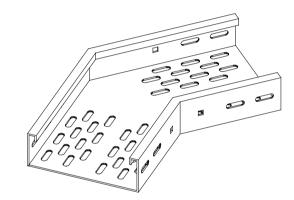

CABLE TRAY HORIZONTAL ELBOW 90°

CABLE TRAY HORIZONTAL ELBOW 2\*45°

CABLE TRAY HORIZONTAL ELBOW 30-45-60°

CABLE TRAY HORIZONTAL TEE

CABLE TRAY HORIZONTAL CROSS