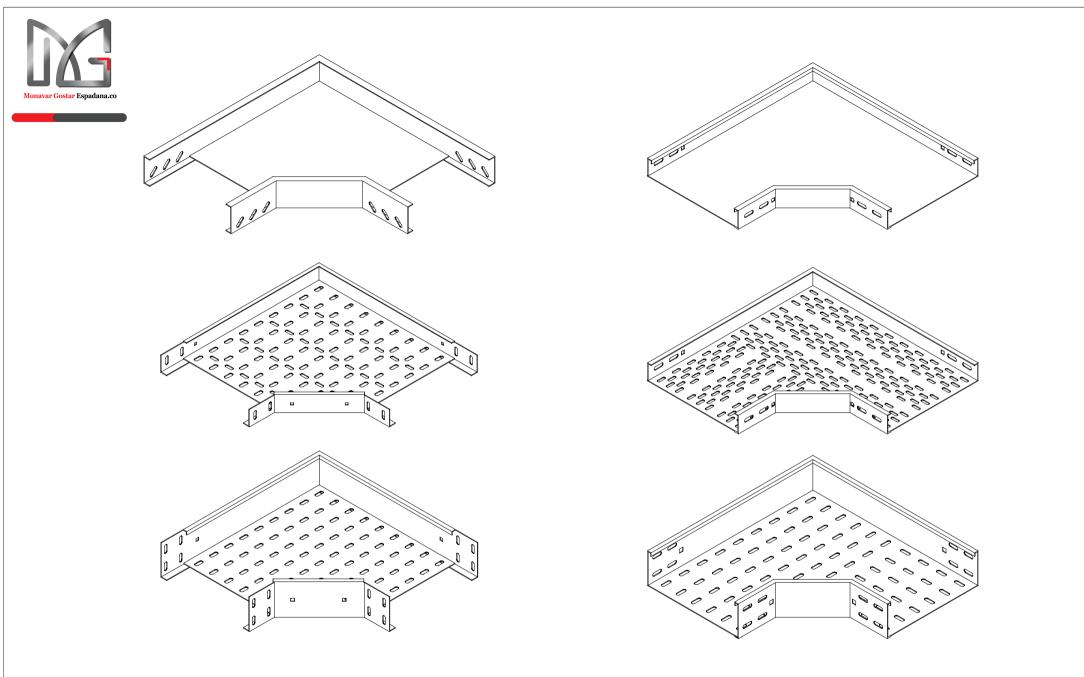

CABLE TRAY HORIZONTAL ELBOW 90°

CABLE TRAY HORIZONTAL ELBOW 2\*45°

CABLE TRAY HORIZONTAL ELBOW 30-45-60°

CABLE TRAY HORIZONTAL TEE

CABLE TRAY HORIZONTAL CROSS