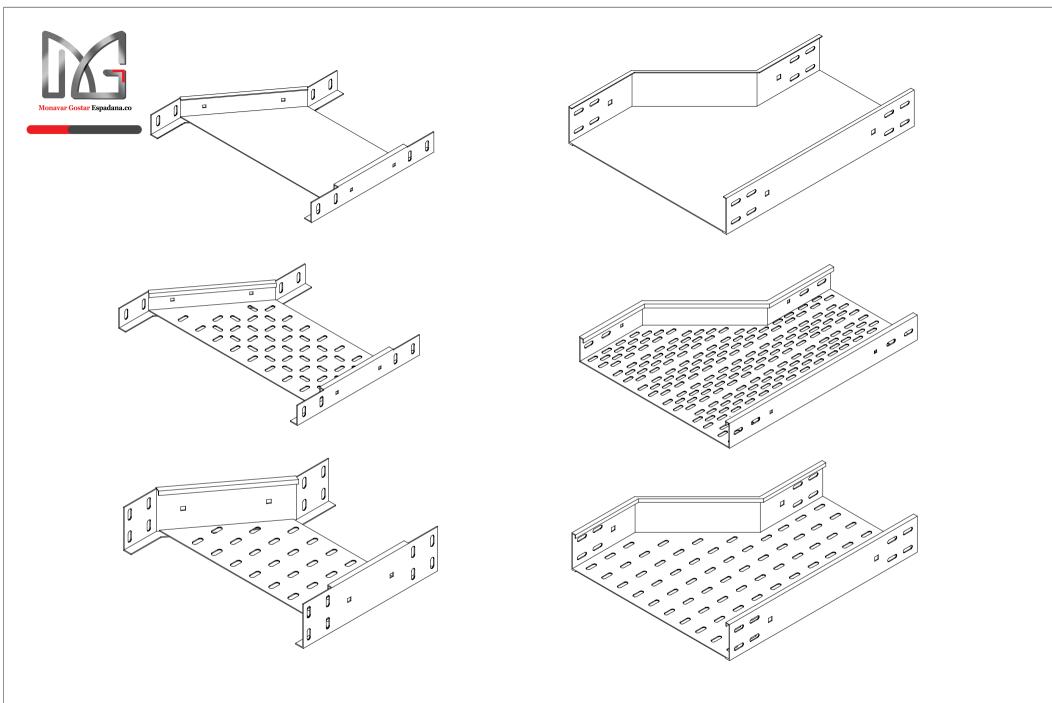

CABLE TRAY HORIZONTAL ELBOW 90°

CABLE TRAY HORIZONTAL ELBOW 2\*45°

CABLE TRAY HORIZONTAL ELBOW 30-45-60°

CABLE TRAY HORIZONTAL TEE

CABLE TRAY HORIZONTAL CROSS