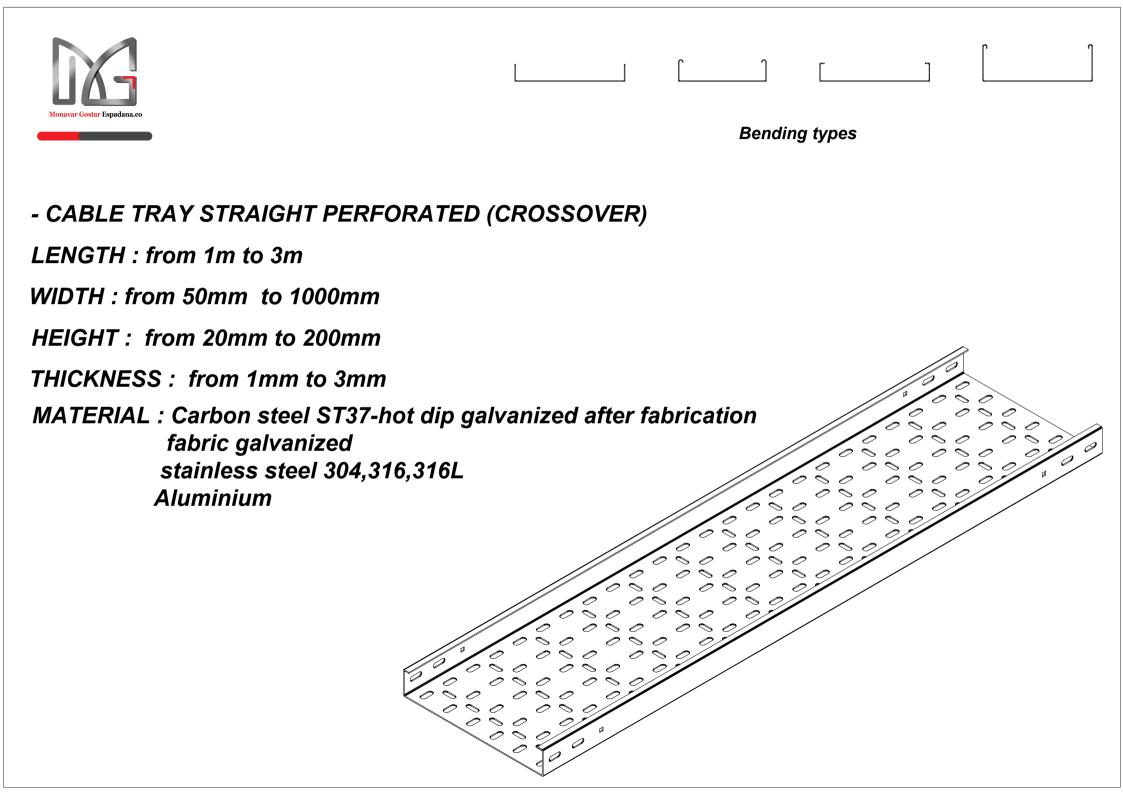

Bending types

- CABLE TRAY STRAIGHT NON PERFORATED

LENGTH : from 1m to 3m

WIDTH : from 50mm to 1000mm

HEIGHT : from 20mm to 200mm

THICKNESS : from 1mm to 3mm

MATERIAL : Carbon steel ST37-hot dip galvanized after fabrication fabric galvanized stainless steel 304,316,316L Aluminium