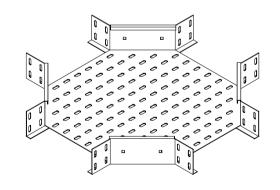

CABLE TRAY HORIZONTAL ELBOW 90°

CABLE TRAY HORIZONTAL ELBOW 2\*45°

CABLE TRAY HORIZONTAL ELBOW 30-45-60°

CABLE TRAY HORIZONTAL TEE

CABLE TRAY HORIZONTAL CROSS