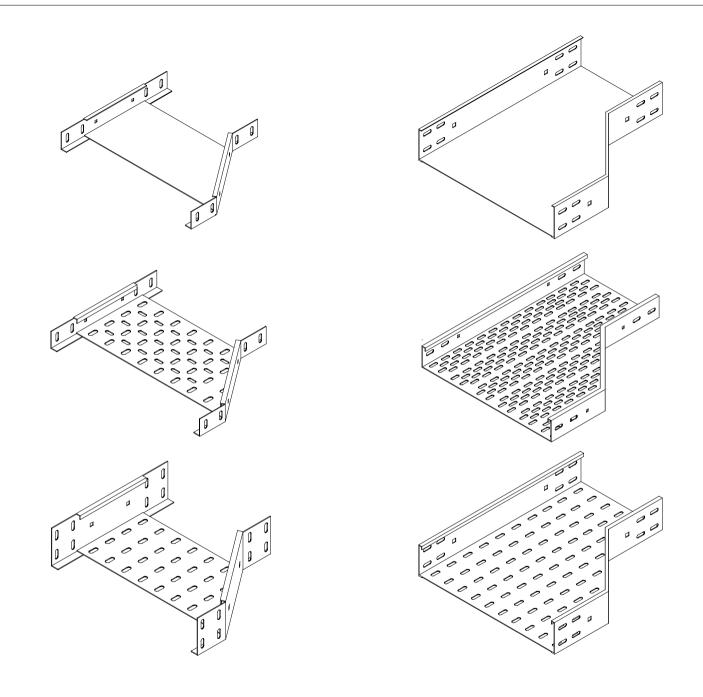

CABLE TRAY HORIZONTAL ELBOW 90°

CABLE TRAY HORIZONTAL ELBOW 2\*45°

CABLE TRAY HORIZONTAL ELBOW 30-45-60°

CABLE TRAY HORIZONTAL TEE

CABLE TRAY HORIZONTAL CROSS