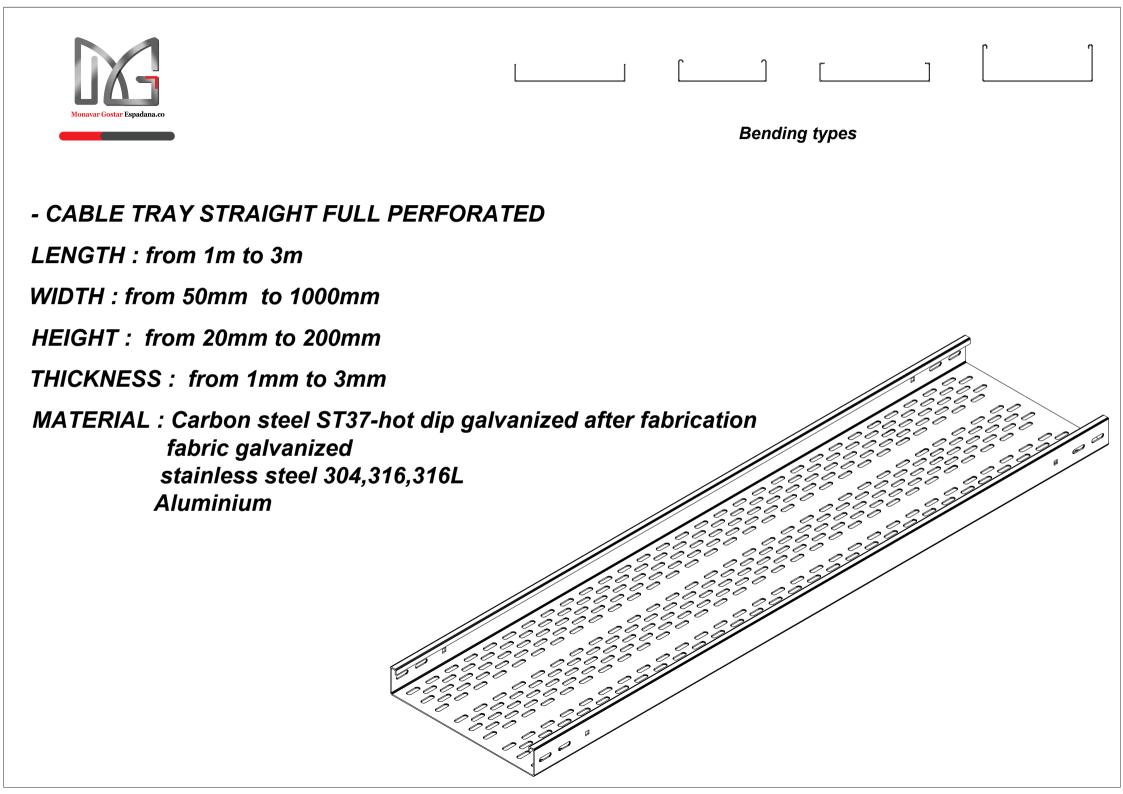

Bending types

- CABLE TRAY STRAIGHT NON PERFORATED

LENGTH : from 1m to 3m

WIDTH : from 50mm to 1000mm

HEIGHT : from 20mm to 200mm

THICKNESS : from 1mm to 3mm

MATERIAL : Carbon steel ST37-hot dip galvanized after fabrication fabric galvanized stainless steel 304,316,316L Aluminium