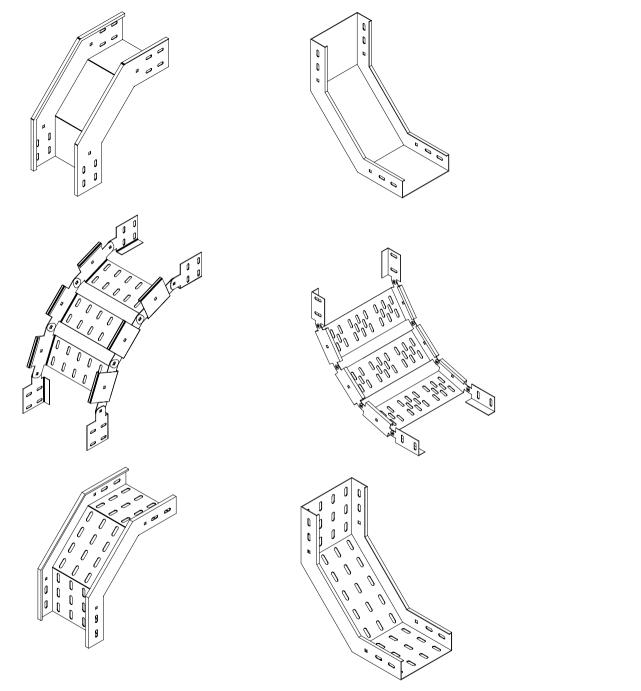

Bending types

- CABLE TRAY STRAIGHT NON PERFORATED

LENGTH : from 1m to 3m

WIDTH : from 50mm to 1000mm

HEIGHT : from 20mm to 200mm

THICKNESS : from 1mm to 3mm

MATERIAL : Carbon steel ST37-hot dip galvanized after fabrication fabric galvanized stainless steel 304,316,316L Aluminium

## CABLE TRAY VERTICAL INSIDE/OUTSIDE ELBOW 90°

CABLE TRAY STRAIGHT REDUCER