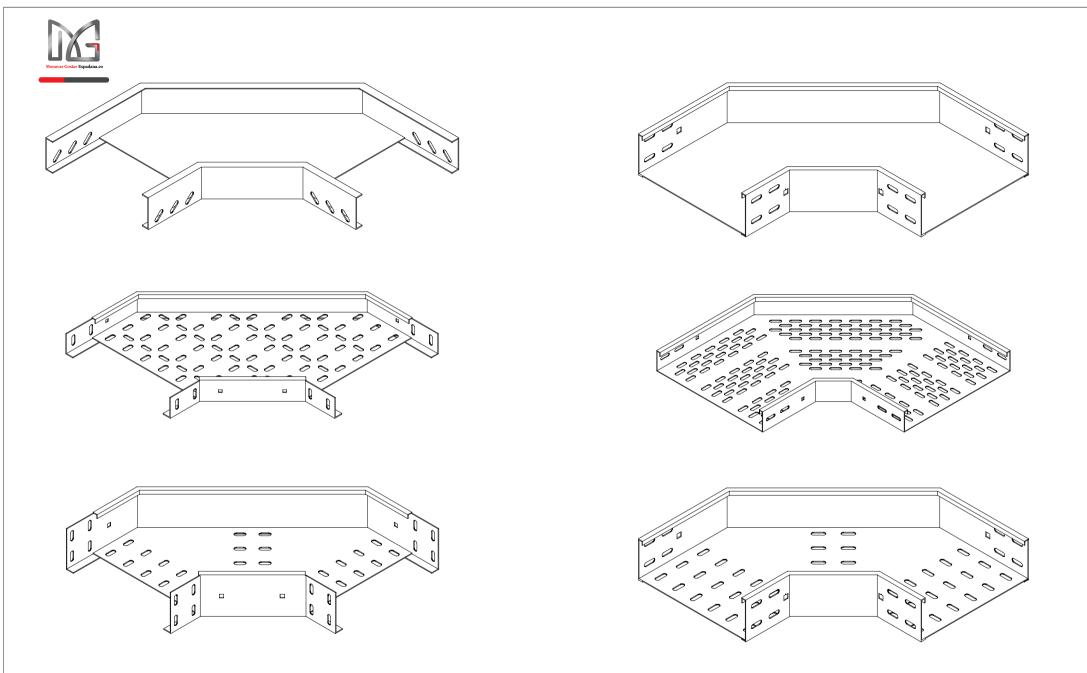

CABLE TRAY HORIZONTAL ELBOW 90°

CABLE TRAY HORIZONTAL ELBOW 2\*45°

CABLE TRAY HORIZONTAL ELBOW 30-45-60°

CABLE TRAY HORIZONTAL TEE

CABLE TRAY HORIZONTAL CROSS