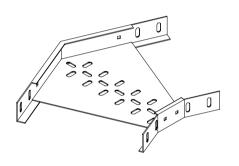

CABLE TRAY HORIZONTAL ELBOW 90°

CABLE TRAY HORIZONTAL ELBOW 2\*45°

CABLE TRAY HORIZONTAL ELBOW 30-45-60°

CABLE TRAY HORIZONTAL TEE

CABLE TRAY HORIZONTAL CROSS