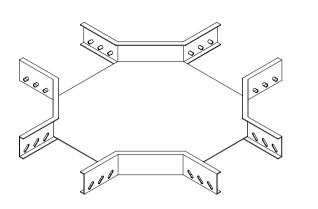

CABLE TRAY HORIZONTAL ELBOW 90°

CABLE TRAY HORIZONTAL ELBOW 2\*45°

CABLE TRAY HORIZONTAL ELBOW 30-45-60°

CABLE TRAY HORIZONTAL TEE

CABLE TRAY HORIZONTAL CROSS