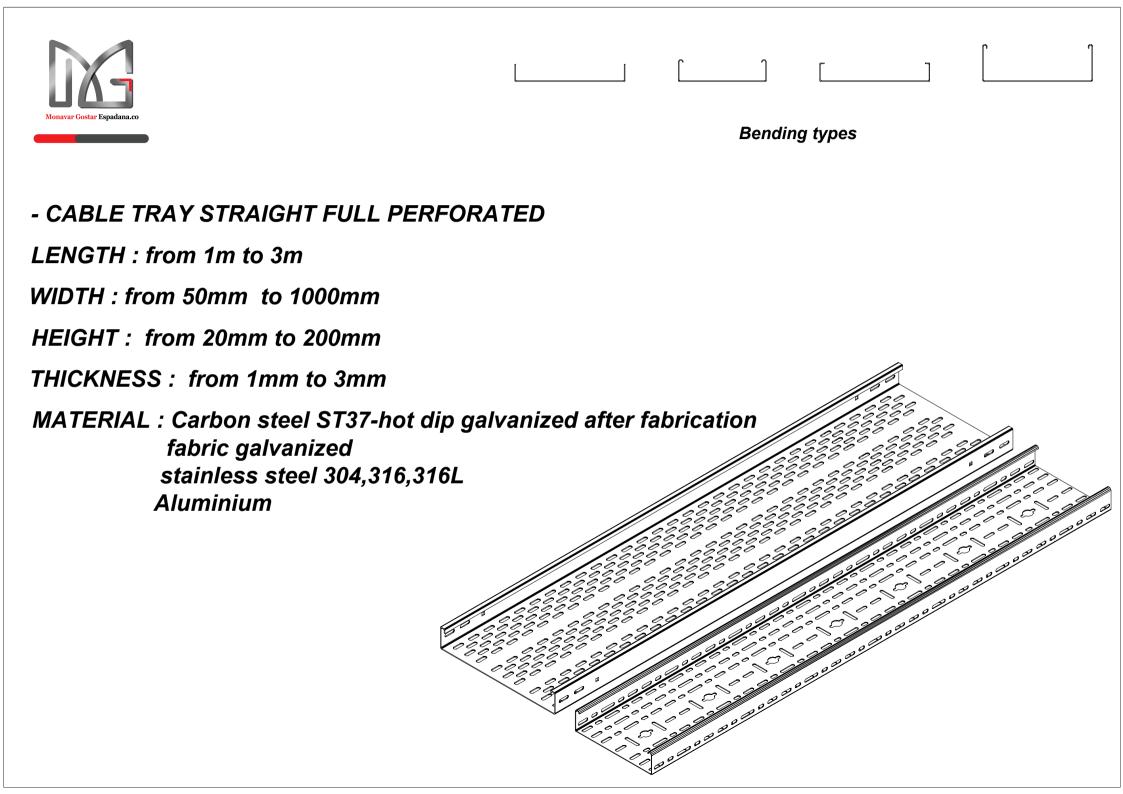

Bending types

- CABLE TRAY STRAIGHT NON PERFORATED

LENGTH : from 1m to 3m

WIDTH : from 50mm to 1000mm

HEIGHT : from 20mm to 200mm

THICKNESS : from 1mm to 3mm

MATERIAL : Carbon steel ST37-hot dip galvanized after fabrication fabric galvanized stainless steel 304,316,316L Aluminium