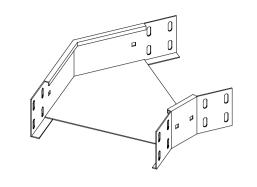

Bending types

- CABLE TRAY STRAIGHT NON PERFORATED

LENGTH : from 1m to 3m

WIDTH : from 50mm to 1000mm

HEIGHT : from 20mm to 200mm

THICKNESS : from 1mm to 3mm

MATERIAL : Carbon steel ST37-hot dip galvanized after fabrication fabric galvanized stainless steel 304,316,316L Aluminium













CABLE TRAY HORIZONTAL ELBOW 90°



CABLE TRAY HORIZONTAL ELBOW 2\*45°















CABLE TRAY HORIZONTAL ELBOW 30-45-60°





CABLE TRAY HORIZONTAL TEE











CABLE TRAY HORIZONTAL CROSS





## CABLE TRAY VERTICAL INSIDE/OUTSIDE ELBOW 90°





CABLE TRAY STRAIGHT REDUCER





## CABLE TRAY HORIZONTAL LEFT HAND REDUCER



CABLE TRAY HORIZONTAL RIGHT HAND REDUCER