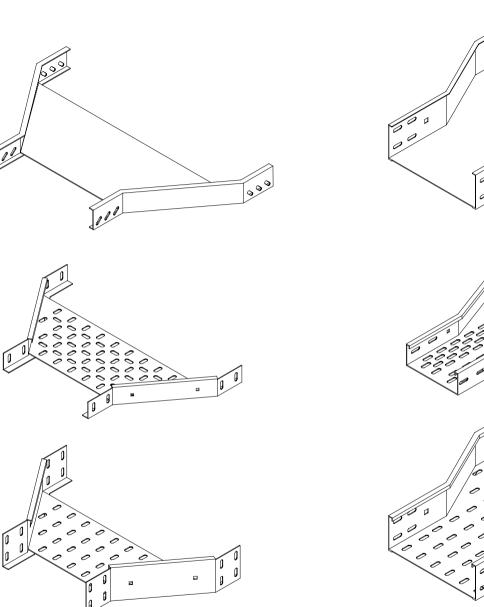

CABLE TRAY HORIZONTAL ELBOW 90°

CABLE TRAY HORIZONTAL ELBOW 2\*45°

CABLE TRAY HORIZONTAL ELBOW 30-45-60°

CABLE TRAY HORIZONTAL TEE

CABLE TRAY HORIZONTAL CROSS