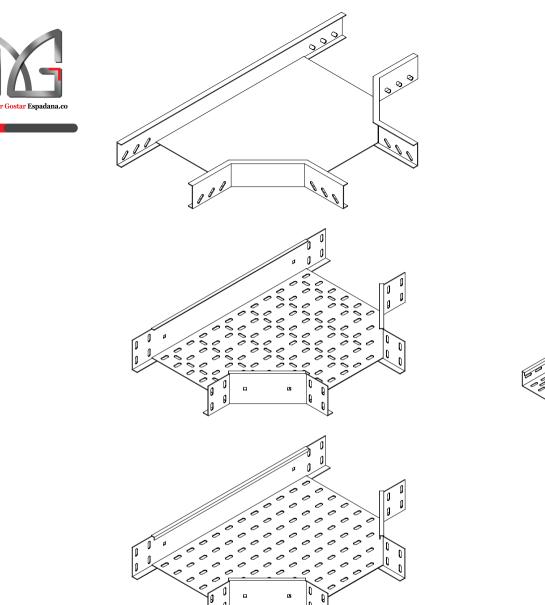

CABLE TRAY HORIZONTAL ELBOW 90°

CABLE TRAY HORIZONTAL ELBOW 2\*45°

CABLE TRAY HORIZONTAL ELBOW 30-45-60°

CABLE TRAY HORIZONTAL TEE

CABLE TRAY HORIZONTAL CROSS