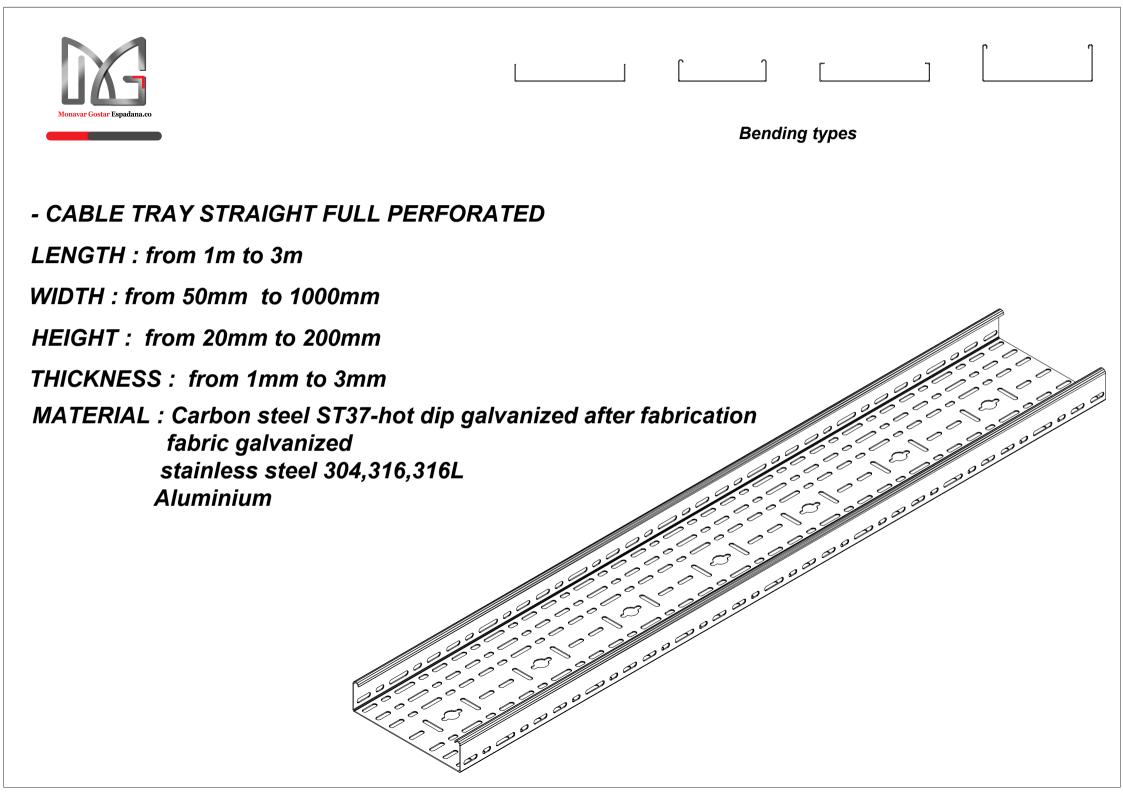

Bending types

- CABLE TRAY STRAIGHT NON PERFORATED

LENGTH : from 1m to 3m

WIDTH : from 50mm to 1000mm

HEIGHT : from 20mm to 200mm

THICKNESS : from 1mm to 3mm

MATERIAL : Carbon steel ST37-hot dip galvanized after fabrication fabric galvanized stainless steel 304,316,316L Aluminium